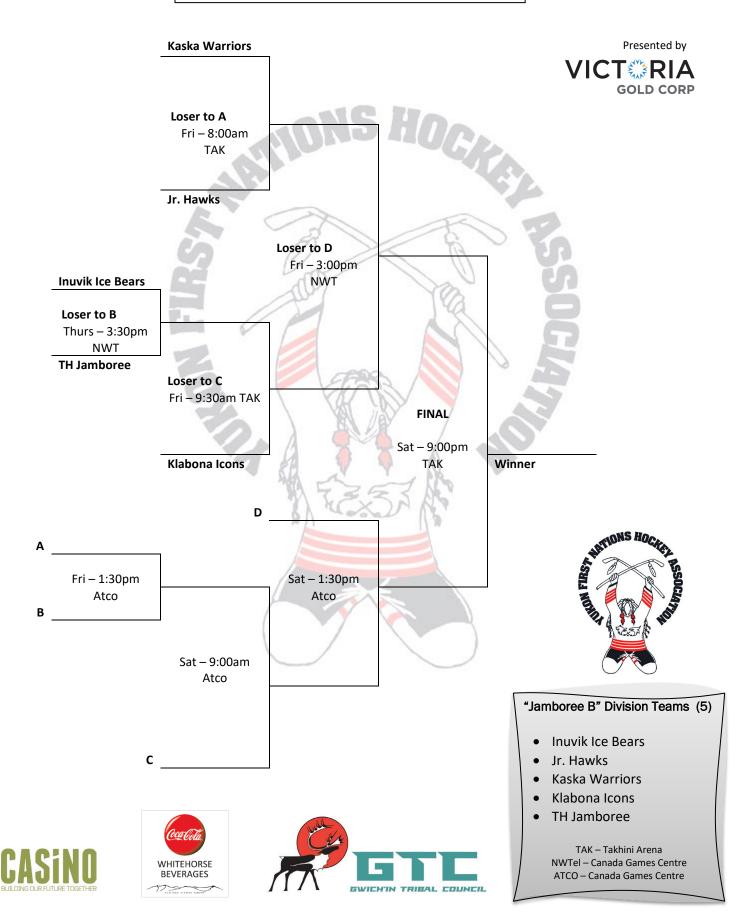

## "Jamboree B" Division Schedule

Sponsored by Ketza Construction Kilrich Yukon Native Hockey Tournament March 23<sup>rd</sup> to 26<sup>th</sup>, 2023