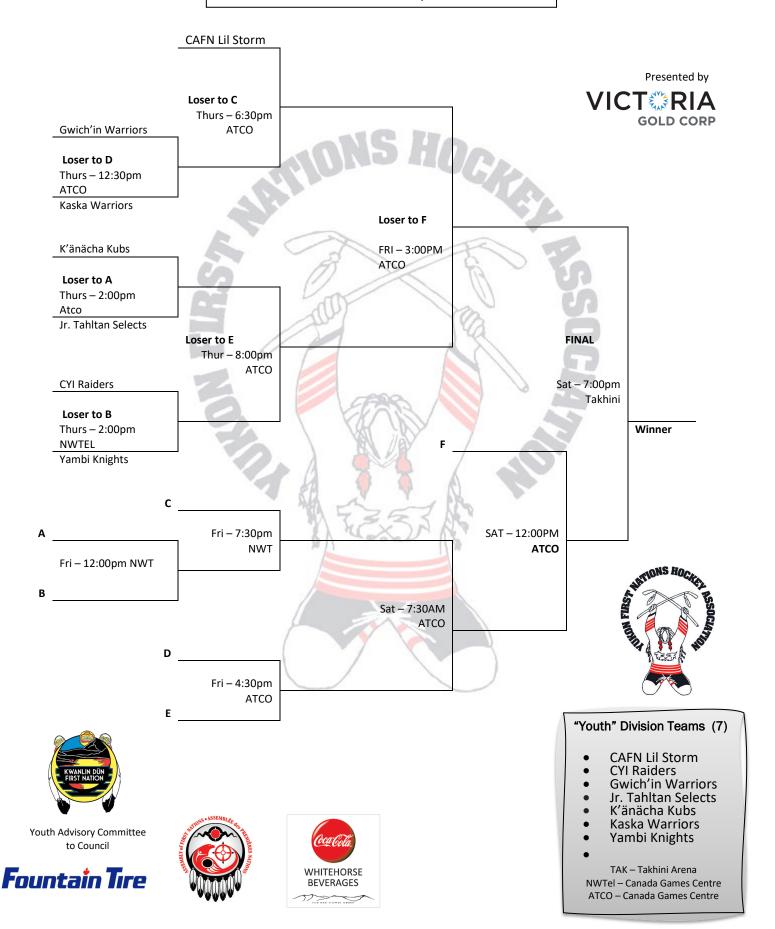

### "Youth Division Schedule

Sponsored by Yukon Party Caucus Kilrich Yukon Native Hockey Tournament March 23<sup>rd</sup> to 26<sup>th</sup>, 2023